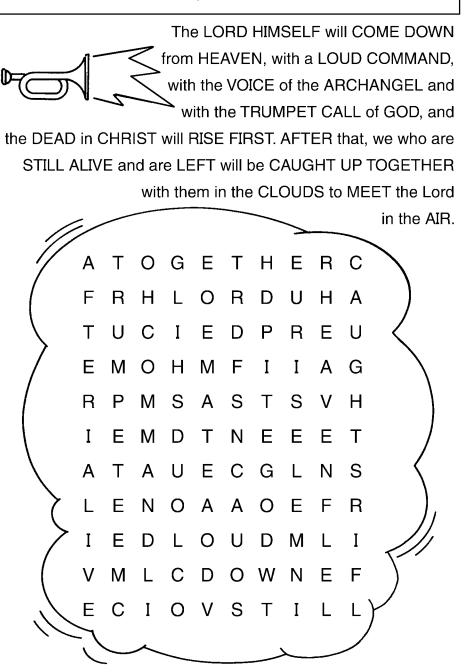

## What is the joyful hope "according to the Lord's own word?"

Find and circle all the capitalized words in the word search.